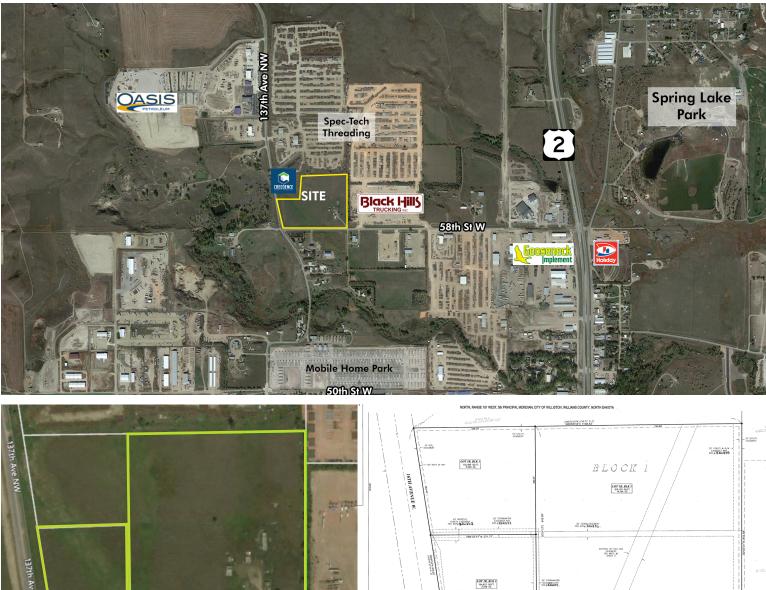

### LAND OVERVIEW

×= ×=

| LOCATION       | NW quadrant at the intersection of 137th Ave NW & 58th St W                                                                                                                                                                                                                                                                                    |
|----------------|------------------------------------------------------------------------------------------------------------------------------------------------------------------------------------------------------------------------------------------------------------------------------------------------------------------------------------------------|
| PARCEL NUMBERS | 01285000001020<br>01285000001015                                                                                                                                                                                                                                                                                                               |
| ZONING         | M-2 Heavy Industrial                                                                                                                                                                                                                                                                                                                           |
| TOTAL ACRES    | 17.739 AC                                                                                                                                                                                                                                                                                                                                      |
| UTILITIES      | Water (city)<br>Sewer (city)<br>Power<br>Fiber                                                                                                                                                                                                                                                                                                 |
| HIGHLIGHTS     | <ul> <li>+ Ready-to-develop industrial land</li> <li>+ Divisible into 1 AC lots</li> <li>+ Build-to-suit available now</li> <li>+ Located in the heart of the Bakken oil region</li> <li>+ 2.7 miles to Sloulin Field International Airport</li> <li>+ 9 miles to new Williston Basin International Airport (expected to open 2019)</li> </ul> |
| SALE RATE      | \$100,000/AC                                                                                                                                                                                                                                                                                                                                   |