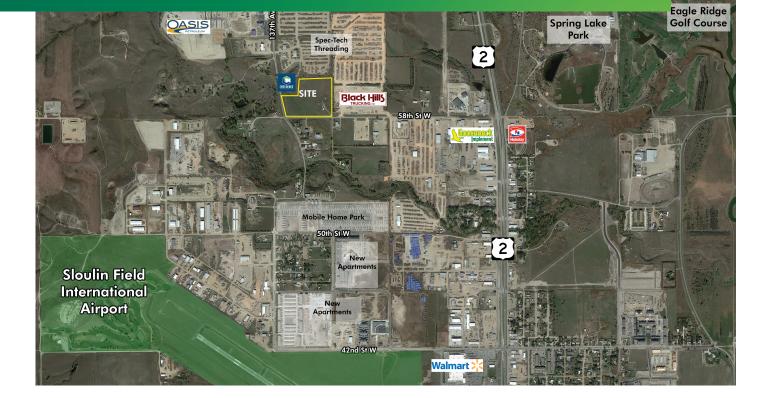

### LAND OVERVIEW

×= ×=

| LOCATION       | NW quadrant at the intersection of 137th Ave NW & 58th St W                                                                                                                                                                                                                                                                                    |
|----------------|------------------------------------------------------------------------------------------------------------------------------------------------------------------------------------------------------------------------------------------------------------------------------------------------------------------------------------------------|
| PARCEL NUMBERS | 01285000001020<br>01285000001015                                                                                                                                                                                                                                                                                                               |
| ZONING         | M-2 Heavy Industrial                                                                                                                                                                                                                                                                                                                           |
| TOTAL ACRES    | 17.739 AC                                                                                                                                                                                                                                                                                                                                      |
| UTILITIES      | Water (city)<br>Sewer (city)<br>Power<br>Fiber                                                                                                                                                                                                                                                                                                 |
| HIGHLIGHTS     | <ul> <li>+ Ready-to-develop industrial land</li> <li>+ Divisible into 1 AC lots</li> <li>+ Build-to-suit available now</li> <li>+ Located in the heart of the Bakken oil region</li> <li>+ 2.7 miles to Sloulin Field International Airport</li> <li>+ 9 miles to new Williston Basin International Airport (expected to open 2019)</li> </ul> |
| SALE RATE      | \$100,000/AC                                                                                                                                                                                                                                                                                                                                   |